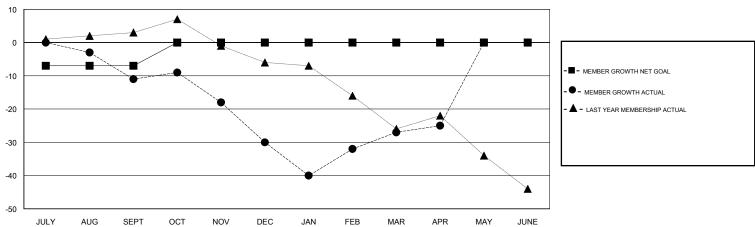

#### ANN ELDRIDGE **LOCATION AUSTRALIA GMT CA** Clubs Members RESULTS FOR 2018-2019 RESULTS FOR 2018-2019 NEW CLUB GOAL NEW CLUBS DROPPED CLUBS MEMBER GROWTH NET MEMBER GROWTH DROPPED QUARTER QUARTER GOAL ACTUAL MEMBERS ACTUAL (including transfers) 0 0 0 -7 18 26 JULY/AUG/SEPT JULY/AUG/SEPT 0 27 43 OCT/NOV/DEC OCT/NOV/DEC 0 0 0 0 32 27 JAN/FEB/MAR JAN/FEB/MAR 0 0 0 17 0 14 APR/MAY/JUNE APR/MAY/JUNE